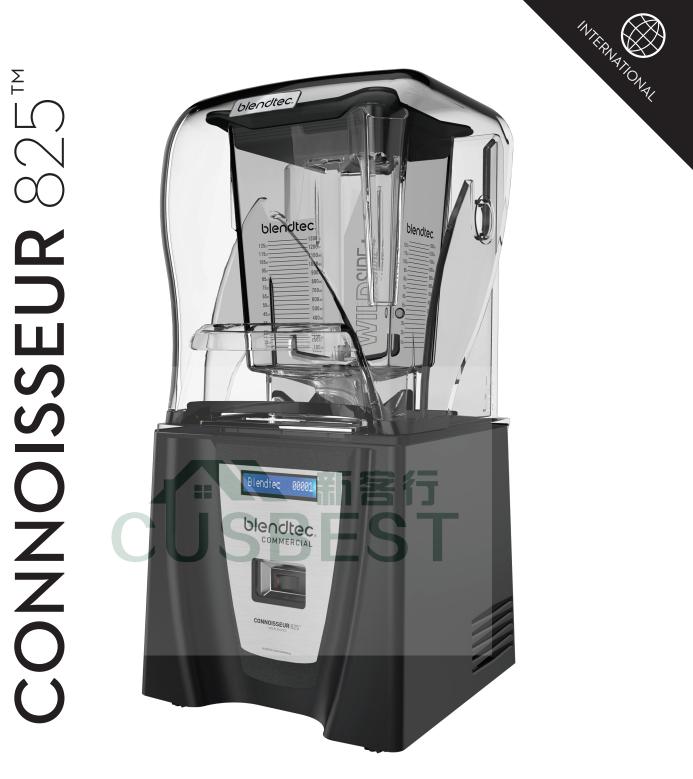

# **CONNOISSEUR** 825<sup>™</sup>

# HIGH VOLUME, LOW NOISE

The Connoisseur 825 is a workhorse built with longevity in mind. It's powerful and durable enough to stand up to heavy daily use, making it perfect for high-volume shops.

### SOUND ENCLOSURE REDUCES BLENDING NOISE

For shops where noise is a consideration, the sound enclosure minimizes blender noise, helping ensure an undisrupted atmosphere.

**BPA-FREE FOURSIDE JAR** 

**4 SIDES** FOR A BETTER BLENDING VORTEX

IN TERNAL TONAL

**7**-

UI TRA HIGH-SPEED MOTOR

**3.8 PEAK HP BLENDS THE TOUGHEST INGREDIENTS** 

|             | MOTOR              | 3.8 peak horsepower, 15 AMP/12OV or 7.5 AMP/24OV available   |
|-------------|--------------------|--------------------------------------------------------------|
|             | INTERFACE          | LCD display, push-button controls                            |
| <b>(</b> )  | SOUND ENCLOSURE    | Reduces noise for quieter blending                           |
| 30 F        | PROGRAM CYCLES     | 30 preprogrammed cycles                                      |
| <b>(#</b> ) | USAGE              | Recommended daily blends: 150+                               |
|             | DIMENSIONS         | H: 47.5 cm (18.7")<br>D: 22.9 cm (9.0")<br>W: 22.9 cm (9.0") |
|             | WEIGHT             | 7.6 kg (16.8 lbs)                                            |
| <b>(+)</b>  | ADDITIONAL OPTIONS | Can be installed in-counter                                  |
|             | CERTIFICATIONS     |                                                              |