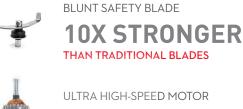

**BPA-FREE FOURSIDE JAR** 

**4 SIDES** FOR A BETTER BLENDING VORTEX

IN TERNAL TONAL

**7**-

UI TRA HIGH-SPEED MOTOR

**3.8 PEAK HP BLENDS THE TOUGHEST INGREDIENTS** 

|             | MOTOR              | 3.8 peak horsepower, 15 AMP/12OV or 7.5 AMP/24OV available   |
|-------------|--------------------|--------------------------------------------------------------|
|             | INTERFACE          | LCD display, push-button controls                            |
| <b>(</b> )  | SOUND ENCLOSURE    | Reduces noise for quieter blending                           |
| 30 F        | PROGRAM CYCLES     | 30 preprogrammed cycles                                      |
| <b>(#</b> ) | USAGE              | Recommended daily blends: 150+                               |
|             | DIMENSIONS         | H: 47.5 cm (18.7")<br>D: 22.9 cm (9.0")<br>W: 22.9 cm (9.0") |
|             | WEIGHT             | 7.6 kg (16.8 lbs)                                            |
| <b>(+)</b>  | ADDITIONAL OPTIONS | Can be installed in-counter                                  |
|             | CERTIFICATIONS     |                                                              |